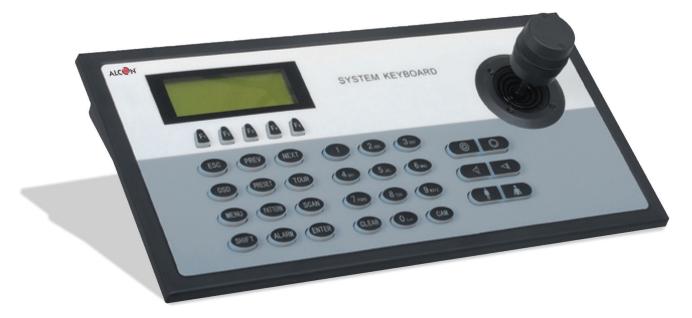

## AL-5820B Z, DVR, MATRIX SWITCHER YBOARD CONTROLLER

## **FEATURES**

- Keyboard to Control: High Speed Dome, • Network High Speed Dome
- Standalone DVR, • **Central Management Platform**
- 3-Axis joystick for PTZ control
- Password protection, . support multiple user authority
- High Resolution LCD