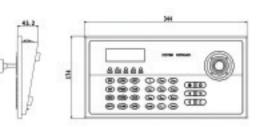

**DIMENSIONS** 

- RS232, RS485 & Network Connections •
- Preset Position, Auto Scan, Auto Pan, Auto Tour & Pattern Control

## SPECIFICATION

| Protocol               | Pelco-P, Pelco-D                    |
|------------------------|-------------------------------------|
| Baud                   | 2400bps, 4800bps, 9600bps, 19200bps |
| Keyboard Communication | RS485, RS232, RJ45                  |
| Transmission Distance  | 1200m                               |
| Maximum cable length   | 1200m                               |
| Power Supply           | DC 12V                              |
| Power Consumption      | 5W                                  |
| Dimension              | 345mmx175mmx98mm                    |
| Working Temperature    | -10%~+50%                           |
| Working Humidity       | 10%~90%                             |
| Unit Weight            | ЗКG                                 |
| Shipping Weight        | 5KG                                 |